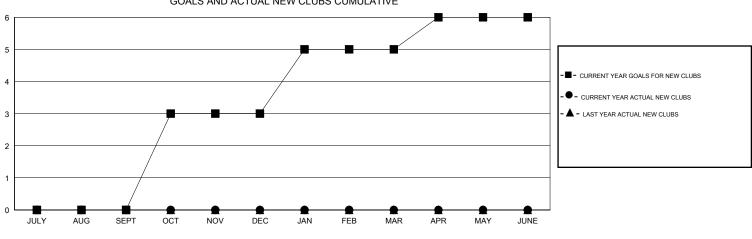

## MONTHLY MEMBERSHIP PROGRESS REPORT

District 27 B2

Results as of: 9/30/2019

| DROPPED CLUBS: 0  DROPPED MEMBERS |    | 21 CLUBS OF 67 ADDED 1 OR MORE NEW MEMBERS | GENDER DISTRIB  MALE  FEMALE    | UTION<br>1,815 (81.79%)<br>404 (18.21%) |     |
|-----------------------------------|----|--------------------------------------------|---------------------------------|-----------------------------------------|-----|
| DECEASED                          | 7  | CLICK HERE FOR CUMULATIVE MEMBERSHIP DATA  | TOTAL FAMILY UNIT MEMBERS       |                                         | 357 |
| CLUB CANCELLED                    | 0  |                                            | FAMILY MEMBERS PAYING HALF DUES |                                         | 180 |
| OTHER                             | 44 |                                            |                                 |                                         | 100 |
| TOTAL                             | 51 |                                            |                                 |                                         |     |