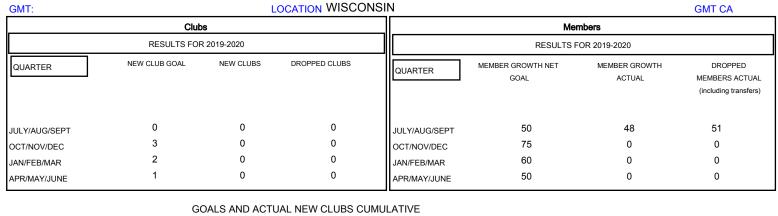

## MONTHLY MEMBERSHIP PROGRESS REPORT

District 27 B2

Results as of: 9/30/2019

| DROPPED CLUBS: 0  DROPPED MEMBERS |    | 21 CLUBS OF 67 ADDED 1 OR MORE NEW MEMBERS | GENDER DISTRIB  MALE  FEMALE    | UTION<br>1,815 (81.79%)<br>404 (18.21%) |     |
|-----------------------------------|----|--------------------------------------------|---------------------------------|-----------------------------------------|-----|
| DECEASED                          | 7  | CLICK HERE FOR CUMULATIVE MEMBERSHIP DATA  | TOTAL FAMILY UNIT MEMBERS       |                                         | 357 |
| CLUB CANCELLED                    | 0  |                                            | FAMILY MEMBERS PAYING HALF DUES |                                         | 180 |
| OTHER                             | 44 |                                            |                                 |                                         | 100 |
| TOTAL                             | 51 |                                            |                                 |                                         |     |