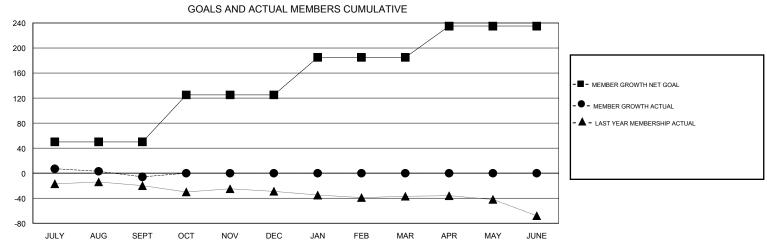

## MONTHLY MEMBERSHIP PROGRESS REPORT

District 27 B2

Results as of: 9/30/2019

| DROPPED CLUBS: 0  DROPPED MEMBERS |    | 21 CLUBS OF 67 ADDED 1 OR MORE NEW MEMBERS | GENDER DISTRIB  MALE  FEMALE    | UTION<br>1,815 (81.79%)<br>404 (18.21%) |     |
|-----------------------------------|----|--------------------------------------------|---------------------------------|-----------------------------------------|-----|
| DECEASED                          | 7  | CLICK HERE FOR CUMULATIVE MEMBERSHIP DATA  | TOTAL FAMILY UNIT MEMBERS       |                                         | 357 |
| CLUB CANCELLED                    | 0  |                                            | FAMILY MEMBERS PAYING HALF DUES |                                         | 180 |
| OTHER                             | 44 |                                            |                                 |                                         | 100 |
| TOTAL                             | 51 |                                            |                                 |                                         |     |